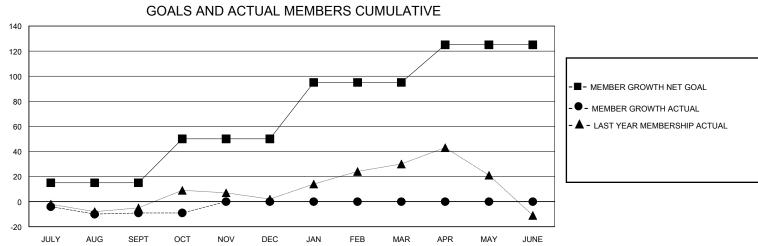

## District A 1

GMT: LOCATION ONTARIO GMT CA

| OWIT.         |               | LOC         |               |                       |                         |                         | OWIT OA                                            |  |
|---------------|---------------|-------------|---------------|-----------------------|-------------------------|-------------------------|----------------------------------------------------|--|
|               | Club          | s           |               | Members               |                         |                         |                                                    |  |
|               | RESULTS FOR   | R 2023-2024 |               | RESULTS FOR 2023-2024 |                         |                         |                                                    |  |
| QUARTER       | NEW CLUB GOAL | NEW CLUBS   | DROPPED CLUBS | QUARTER MEN           | MBER GROWTH NET<br>GOAL | MEMBER GROWTH<br>ACTUAL | DROPPED<br>MEMBERS ACTUAL<br>(including transfers) |  |
| JULY/AUG/SEPT | 0             | 0           | 0             | JULY/AUG/SEPT         | 15                      | 13                      | 20                                                 |  |
| OCT/NOV/DEC   | 1             | 0           | 0             | OCT/NOV/DEC           | 35                      | 14                      | 13                                                 |  |
| JAN/FEB/MAR   | 0             | 0           | 0             | JAN/FEB/MAR           | 45                      | 0                       | 0                                                  |  |
| APR/MAY/JUNE  | 0             | 0           | 0             | APR/MAY/JUNE          | 30                      | 0                       | 0                                                  |  |