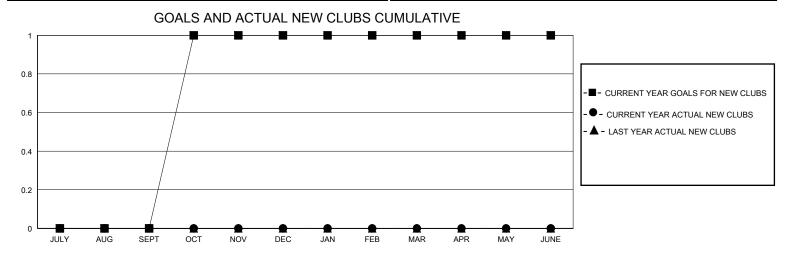

## District A 1

GMT: LOCATION ONTARIO GMT CA

| OWIT.         |               | LOC         |               |                       |                         |                         | OWIT OA                                            |  |
|---------------|---------------|-------------|---------------|-----------------------|-------------------------|-------------------------|----------------------------------------------------|--|
|               | Club          | s           |               | Members               |                         |                         |                                                    |  |
|               | RESULTS FOR   | R 2023-2024 |               | RESULTS FOR 2023-2024 |                         |                         |                                                    |  |
| QUARTER       | NEW CLUB GOAL | NEW CLUBS   | DROPPED CLUBS | QUARTER MEN           | MBER GROWTH NET<br>GOAL | MEMBER GROWTH<br>ACTUAL | DROPPED<br>MEMBERS ACTUAL<br>(including transfers) |  |
| JULY/AUG/SEPT | 0             | 0           | 0             | JULY/AUG/SEPT         | 15                      | 13                      | 20                                                 |  |
| OCT/NOV/DEC   | 1             | 0           | 0             | OCT/NOV/DEC           | 35                      | 14                      | 13                                                 |  |
| JAN/FEB/MAR   | 0             | 0           | 0             | JAN/FEB/MAR           | 45                      | 0                       | 0                                                  |  |
| APR/MAY/JUNE  | 0             | 0           | 0             | APR/MAY/JUNE          | 30                      | 0                       | 0                                                  |  |